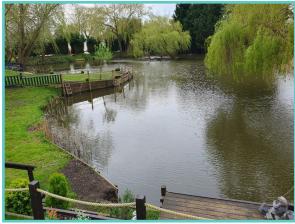

Extras include Additional central heated radiator, Air conditioning for cooling and heating, extending dining table, electric double settee and 2 electric chairs, master bed has king size bed with storage, 2<sup>nd</sup> bedroom has 2 single beds with storage, out side has 12 x 6 shed with electric and storage shelving, also fishing platform with seating.