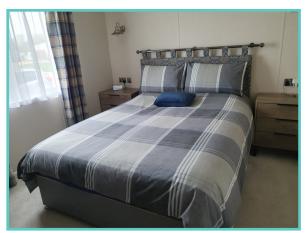

Extras include Additional central heated radiator, Air conditioning for cooling and heating, extending dining table, electric double settee and 2 electric chairs, master bed has king size bed with storage, 2<sup>nd</sup> bedroom has 2 single beds with storage, out side has 12 x 6 shed with electric and storage shelving, also fishing platform with seating.