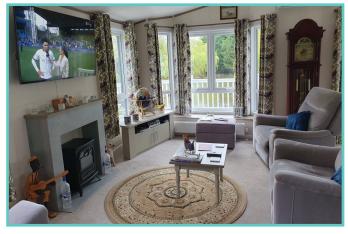

Extras include Additional central heated radiator, Air conditioning for cooling and heating, extending dining table, electric double settee and 2 electric chairs, master bed has king size bed with storage, 2<sup>nd</sup> bedroom has 2 single beds with storage, out side has 12 x 6 shed with electric and storage shelving, also fishing platform with seating.