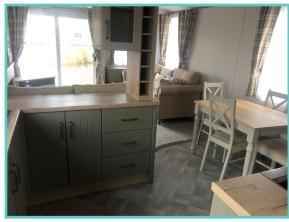

## ATLAS DEBONAIR LODGE

38ft x 12ft, 2 Bed, 4 Berth, ensuite

£75,000

Price includes ground rent for 2023 and decking of your choice worth £10,000

The sophisticated Debonair hosts a beautiful blend of traditional features with contemporary finishes, making this the epitome of country house living. The warm and cosy tartan fabrics adds a touch of comfort. The rustic kitchen embodies laid back living with a few unexpected modern elements that mix surprisingly well with utilitarian living. Comes with extra insulation, washing machine, winterised, central heating, double glazing, fridge/freezer, lift up master bed, built in microwave, cooker, lake views.