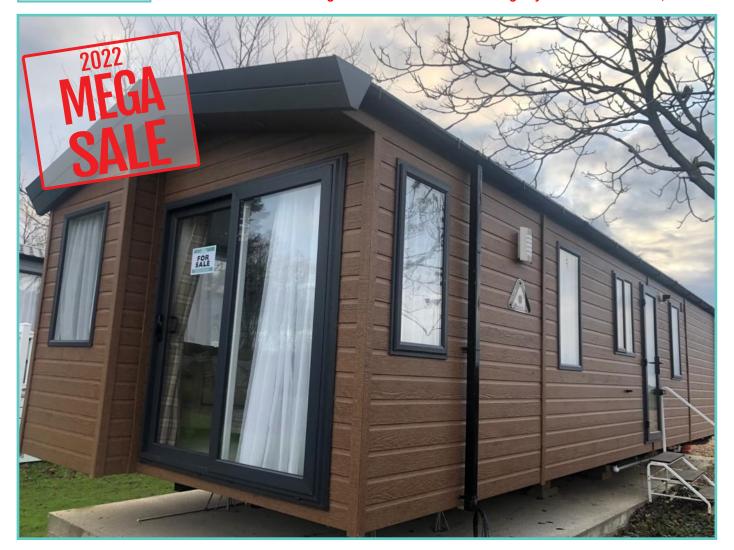

## ATLAS DEBONAIR LODGE

38ft x 12ft, 2 Bed, 4 Berth, ensuite

£75,000

Price includes ground rent for 2023 and decking of your choice worth £10,000

The sophisticated Debonair hosts a beautiful blend of traditional features with contemporary finishes, making this the epitome of country house living. The warm and cosy tartan fabrics adds a touch of comfort. The rustic kitchen embodies laid back living with a few unexpected modern elements that mix surprisingly well with utilitarian living. Comes with extra insulation, washing machine, winterised, central heating, double glazing, fridge/freezer, lift up master bed, built in microwave, cooker, lake views.