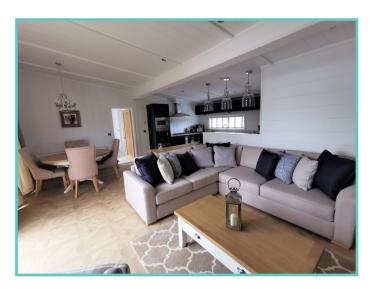

## PRESTIGE HAMPTON Continued.....

With a combination of white tongue and groove walls and wooden floors to the deep blue accents and oversize bell pendant lighting. Beautiful finishes abound throughout, with the rich blue shaker kitchen topped with cool quartz surfaces, to the contrasting warmth of a solid oak breakfast bar and seating area.

A spectacular home inside and out!

Features include: Bootility area with bench-seat & coat hooks. Cloakroom. Colour co-ordinated corner sofa, curtains, blinds, carpets, laminate & vinyl. Boutique style dining table with chairs, coffee table, nest of tables and sideboard. Solid oak breakfast bar & 2 stools. Kitchen features ivory stone quartz worktops. 5 burner gas hob, oven, microwave, dishwasher, fridge/freezer & washer dryer. Walk-in dressing area, en-suite and lake view to two bedrooms, plus third bedroom with bunk beds.