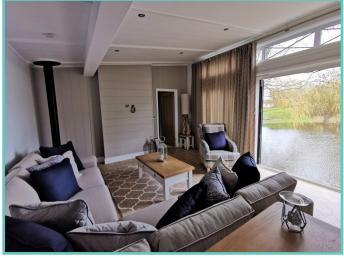

## Truly a room with a view!

The dramatic full length bi-fold doors dominate the front elevation of the Hampton accentuating the feeling of opulence and light. With decking built to sit out over the lake which this lodge so proudly faces.

## PRESTIGE HAMPTON Continued.....

With a combination of white tongue and groove walls and wooden floors to the deep blue accents and oversize bell pendant lighting. Beautiful finishes abound throughout, with the rich blue shaker kitchen topped with cool quartz surfaces, to the contrasting warmth of a solid oak breakfast bar and seating area.