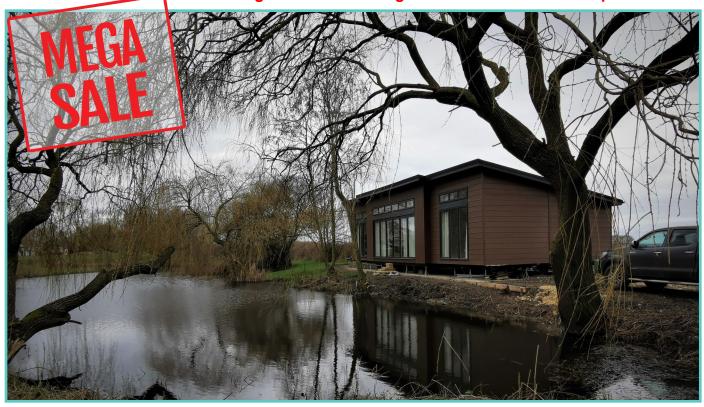

## **LODGE - PLOT 46**

## PRESTIGE HAMPTON

50ft x 22ft, 3 Bed, 6 Berth, stunning lake views

WAS £375,000 NOW £299,995

2023 ground rent and 2 gas bottles included in the price!!

## Truly a room with a view!

The dramatic full length bi-fold doors dominate the front elevation of the Hampton accentuating the feeling of opulence and light. With decking built to sit out over the lake which this lodge so proudly faces.

Thermowood & Cedar cladding. Anthracite grey UPVC windows and doors.