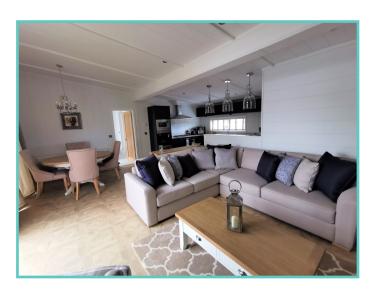

## PRESTIGE HAMPTON Continued.....

With a combination of white tongue and groove walls and wooden floors to the deep blue accents and oversize bell pendant lighting. Beautiful finishes abound throughout, with the rich blue shaker kitchen topped with cool quartz surfaces, to the contrasting warmth of a solid oak breakfast bar and seating area.

A spectacular home inside and out!

Features include: Bootility area with bench-seat & coat hooks. Cloakroom. Colour co-ordinated corner sofa, curtains, blinds, carpets, laminate & vinyl. Boutique style dining table with chairs, coffee table, nest of tables and sideboard. Solid oak breakfast bar & 2 stools. Kitchen features ivory stone quartz worktops. 5 burner gas hob, oven, microwave, dishwasher, fridge/freezer & washer dryer. Walk-in dressing area, en-suite and lake view to two bedrooms, plus third bedroom with bunk beds.