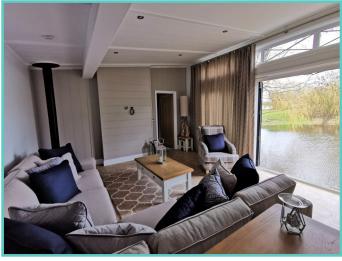

## Truly a room with a view!

The dramatic full length bi-fold doors dominate the front elevation of the Hampton accentuating the feeling of opulence and light. With decking built to sit out over the lake which this lodge so proudly faces.

## PRESTIGE HAMPTON Continued.....

With a combination of white tongue and groove walls and wooden floors to the deep blue accents and oversize bell pendant lighting. Beautiful finishes abound throughout, with the rich blue shaker kitchen topped with cool quartz surfaces, to the contrasting warmth of a solid oak breakfast bar and seating area.