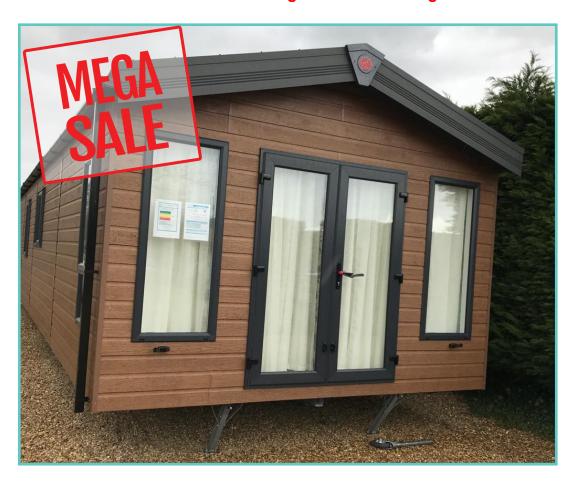

## PEMBERTON ABINGDON LODGE

42ft x 13ft, 2 Bed, 6 Berth, overlooking lake

WAS £119,995 **SOLD** 

2023 ground rent and 2 gas bottles included in the price!!

The new style Abingdon has a rich blend of fabrics to make any family feel cosy and at home. Step into the master bedroom and admire the plank effect accent wall with striking wall lights. This is a 6 berth is fully furnished and overlooks the lake. Comes with front French doors, integrated microwave, fridge/freezer, cooker and separate over and grill, gas central heating, large sofa with 2 chairs and footstool, ensuite to master bedroom