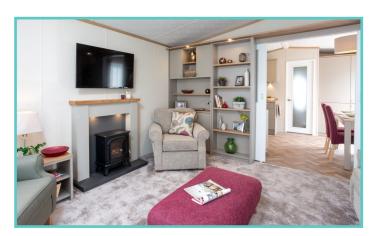

## PEMBERTON ABINGDON LODGE

42ft x 13ft, 2 Bed, 6 Berth, overlooking lake

WAS £119,995 **SOLD** 

2023 ground rent and 2 gas bottles included in the price!!

The new style Abingdon has a rich blend of fabrics to make any family feel cosy and at home. Step into the master bedroom and admire the plank effect accent wall with striking wall lights. This is a 6 berth is fully furnished and overlooks the lake. Comes with front French doors, integrated microwave, fridge/freezer, cooker and separate over and grill, gas central heating, large sofa with 2 chairs and footstool, ensuite to master bedroom