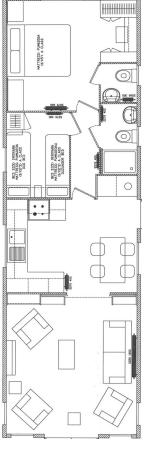

## PEMBERTON ABINGDON LODGE

42ft x 13ft, 2 Bed, 6 Berth, overlooking lake

WAS £119,995 **SOLD** 

2023 ground rent and 2 gas bottles included in the price!!

The new style Abingdon has a rich blend of fabrics to make any family feel cosy and at home. Step into the master bedroom and admire the plank effect accent wall with striking wall lights. This is a 6 berth is fully furnished and overlooks the lake. Comes with front French doors, integrated microwave, fridge/freezer, cooker and separate over and grill, gas central heating, large sofa with 2 chairs and footstool, ensuite to master bedroom