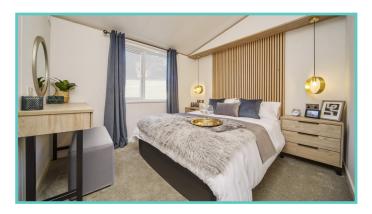

## ATLAS LILAC LODGE

40ft x 20ft, 2 Bed, 6 berth

WAS £179,995 NOW £160,000

Price includes 1 FREE gas bottle

The Lilac Lodge offers spacious, cozy living with a well-furnished lounge featuring two 2-seater sofas and an electric stove-style fireplace. A brise soleil allows natural light while creating a warm ambiance. The fully fitted kitchen includes an oven, grill, 5-burner hob, and an integrated fridge freezer. An optional Luxury Pack adds a dishwasher, microwave, and washing machine. The master bedroom is elegantly appointed with a king-size bed, walk-in wardrobe, and a dressing table. The twin bedroom has built-in storage and feature walls. The master ensuite has a bath with a shower, while the second bathroom has a shower cubicle. Note that some accessories are for display only.