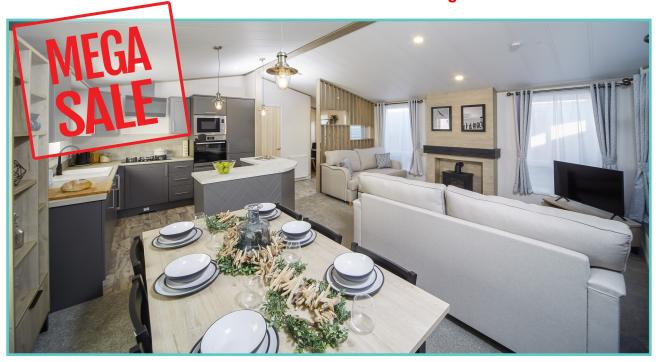

## ATLAS LILAC LODGE

40ft x 20ft, 2 Bed, 6 berth

WAS £179,995 NOW £160,000

Price includes 1 FREE gas bottle

The Lilac Lodge offers spacious, cozy living with a well-furnished lounge featuring two 2-seater sofas and an electric stove-style fireplace. A brise soleil allows natural light while creating a warm ambiance. The fully fitted kitchen includes an oven, grill, 5-burner hob, and an integrated fridge freezer. An optional Luxury Pack adds a dishwasher, microwave, and washing machine. The master bedroom is elegantly appointed with a king-size bed, walk-in wardrobe, and a dressing table. The twin bedroom has built-in storage and feature walls. The master ensuite has a bath with a shower, while the second bathroom has a shower cubicle. Note that some accessories are for display only.