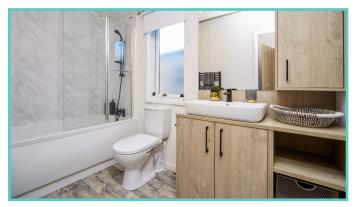

## ATLAS LILAC LODGE

40ft x 20ft, 2 Bed, 6 berth

WAS £179,995 NOW £160,000

Price includes 1 FREE gas bottle

The Lilac Lodge offers spacious, cozy living with a well-furnished lounge featuring two 2-seater sofas and an electric stove-style fireplace. A brise soleil allows natural light while creating a warm ambiance. The fully fitted kitchen includes an oven, grill, 5-burner hob, and an integrated fridge freezer. An optional Luxury Pack adds a dishwasher, microwave, and washing machine. The master bedroom is elegantly appointed with a king-size bed, walk-in wardrobe, and a dressing table. The twin bedroom has built-in storage and feature walls. The master ensuite has a bath with a shower, while the second bathroom has a shower cubicle. Note that some accessories are for display only.