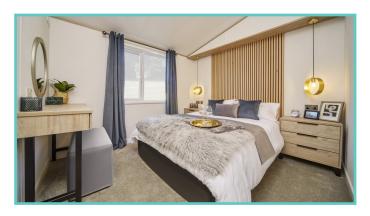

## ATLAS LILAC LODGE

40ft x 20ft, 2 Bed, 6 berth

WAS £179,995 NOW £160,000

Price includes ground rent for 2023

living with a well-furnished lounge featuring two 2-seater sofas and an electric stove-style fireplace. A brise soleil allows natural light while creating a warm ambiance. The fully fitted kitchen includes an oven, grill, 5-burner hob, and an integrated fridge freezer. An optional Luxury Pack adds a dishwasher, microwave, and washing machine. The master bedroom is elegantly appointed with a king-size bed, walk-in wardrobe, and a dressing table. The twin bedroom has built-in storage and feature walls. The master ensuite has a bath with a shower, while the second bathroom has a shower cubicle. Note that some accessories are for display only.