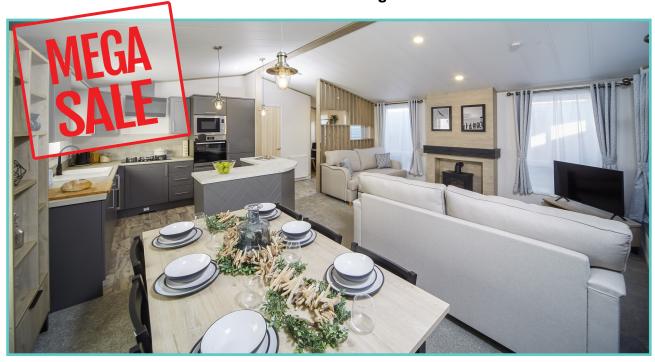

## ATLAS LILAC LODGE

40ft x 20ft, 2 Bed, 6 berth

WAS £179,995 NOW £160,000

Price includes ground rent for 2023

living with a well-furnished lounge featuring two 2-seater sofas and an electric stove-style fireplace. A brise soleil allows natural light while creating a warm ambiance. The fully fitted kitchen includes an oven, grill, 5-burner hob, and an integrated fridge freezer. An optional Luxury Pack adds a dishwasher, microwave, and washing machine. The master bedroom is elegantly appointed with a king-size bed, walk-in wardrobe, and a dressing table. The twin bedroom has built-in storage and feature walls. The master ensuite has a bath with a shower, while the second bathroom has a shower cubicle. Note that some accessories are for display only.

The Lilac Lodge offers spacious, cozy