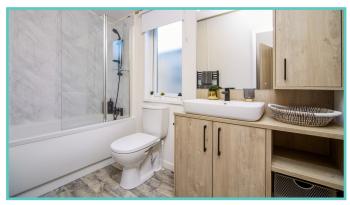

## ATLAS LILAC LODGE

40ft x 20ft, 2 Bed, 6 berth

WAS £179,995 NOW £160,000

Price includes ground rent for 2023

living with a well-furnished lounge featuring two 2-seater sofas and an electric stove-style fireplace. A brise soleil allows natural light while creating a warm ambiance. The fully fitted kitchen includes an oven, grill, 5-burner hob, and an integrated fridge freezer. An optional Luxury Pack adds a dishwasher, microwave, and washing machine. The master bedroom is elegantly appointed with a king-size bed, walk-in wardrobe, and a dressing table. The twin bedroom has built-in storage and feature walls. The master ensuite has a bath with a shower, while the second bathroom has a shower cubicle. Note that some accessories are for display only.