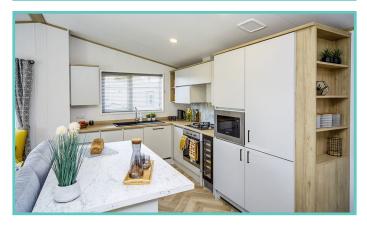

Comes fully furnished with patio doors, freestanding dining table and chairs, washer/dryer, storage, wine rack, integrated oven, fridge/freezer and microwave.