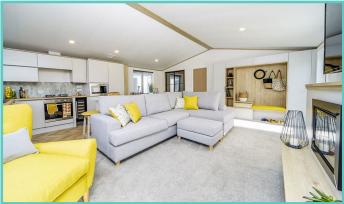

## **Price on application**

2023 ground rent and 2 gas bottles included in the price!!

A newcomer to the Atlas range, the large, light and airy open plan lounge, kitchen/dining area of the Oakwood Lodge simply oozes luxury living. Quiet elegance throughout combines with clever design to extract the maximum in convenience and practicality – generous size bedrooms, full size bath and en-suite shower in the master bedroom. Overall, a masterpiece in space and style. Clever contemporary design paired with high quality fixtures and fittings, make this a model everyone will be talking about as it sets the new standard for luxury and sophistication.

Comes fully furnished with patio doors, freestanding dining table and chairs, washer/dryer, storage, wine rack, integrated oven, fridge/freezer and microwave.