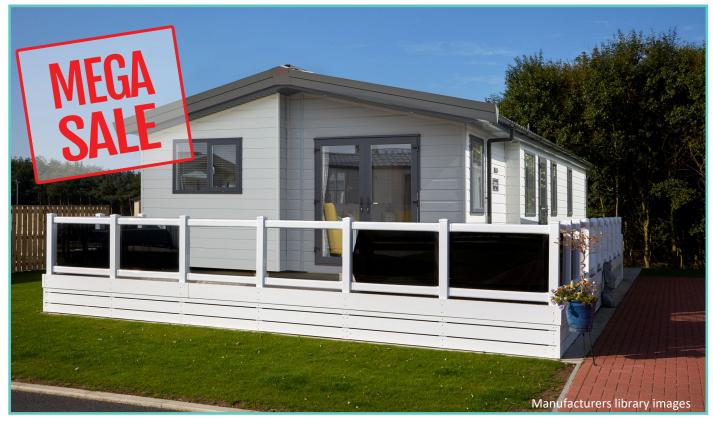

## **LODGE - PLOT TBC - NEW 2022 MODEL**

## ATLAS TWIN OAKWOOD LODGE

40ft x 20ft, 2 Bedrooms, 6 Berth

## **Price on application**

2023 ground rent and 2 gas bottles included in the price!!

A newcomer to the Atlas range, the large, light and airy open plan lounge, kitchen/dining area of the Oakwood Lodge simply oozes luxury living. Quiet elegance throughout combines with clever design to extract the maximum in convenience and practicality – generous size bedrooms, full size bath and en-suite shower in the master bedroom. Overall, a masterpiece in space and style. Clever contemporary design paired with high quality fixtures and fittings, make this a model everyone will be talking about as it sets the new standard for luxury and sophistication.