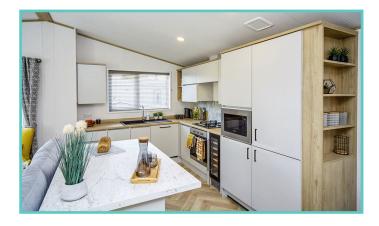

Situated with lake side views and comes fully furnished with patio doors, freestanding dining table and chairs, washer/dryer, storage, wine rack, integrated oven, fridge/freezer, and microwave.