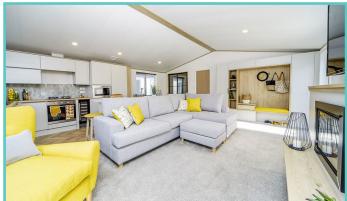

## ATLAS TWIN OAKWOOD LODGE

40ft x 20ft, 2 Bedrooms, 6 Berth

£149,995

2023 ground rent and 2 gas bottles included in the price!!

A newcomer to the Atlas range, the large, light and airy open plan lounge, kitchen/dining area of the Oakwood Lodge simply oozes luxury living. Quiet elegance throughout combines with clever design to extract the maximum in convenience and practicality – generous size bedrooms, full size bath and en-suite shower in the master bedroom. Overall, a masterpiece in space and style. Clever contemporary design paired with high quality fixtures and fittings, make this a model everyone will be talking about as it sets the new standard for luxury and sophistication.