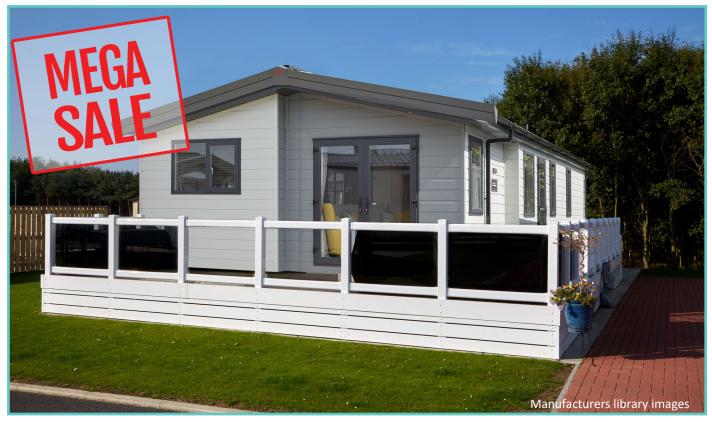

## ATLAS TWIN OAKWOOD LODGE

40ft x 20ft, 2 Bedrooms, 6 Berth

£149,995

2023 ground rent and 2 gas bottles included in the price!!

A newcomer to the Atlas range, the large, light and airy open plan lounge, kitchen/dining area of the Oakwood Lodge simply oozes luxury living. Quiet elegance throughout combines with clever design to extract the maximum in convenience and practicality – generous size bedrooms, full size bath and en-suite shower in the master bedroom. Overall, a masterpiece in space and style. Clever contemporary design paired with high quality fixtures and fittings, make this a model everyone will be talking about as it sets the new standard for luxury and sophistication.