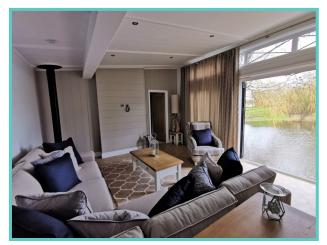

## PRESTIGE HAMPTON £350,000

50ft x 22ft, 3 Bed, 6 Berth, Stunning Lake View.

Truly a room with a view! The dramatic full length bi-fold doors dominate the front elevation of the Hampton accentuating the feeling of opulence and light. With decking built to sit out over the lake which this lodge so proudly faces.

Continued overleaf.....

With a combination of white tongue and groove walls and wooden floors to the deep blue accents and oversize bell pendant lighting. Beautiful finishes abound throughout, with the rich blue shaker kitchen topped with cool quartz surfaces, to the contrasting warmth of a solid oak breakfast bar and seating area. A spectacular home inside and out!