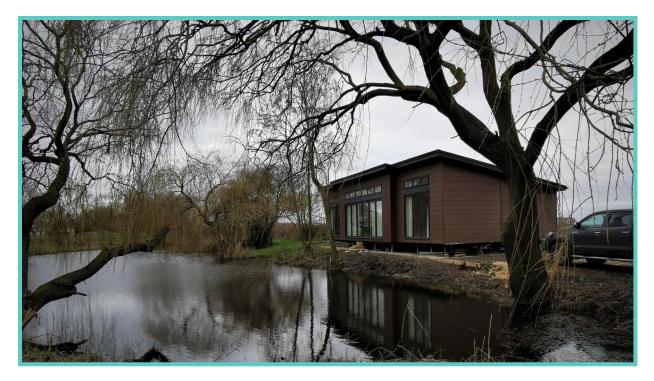

## PRESTIGE HAMPTON £350,000

50ft x 22ft, 3 Bed, 6 Berth, Stunning Lake View.

Truly a room with a view! The dramatic full length bi-fold doors dominate the front elevation of the Hampton accentuating the feeling of opulence and light. With decking built to sit out over the lake which this lodge so proudly faces.