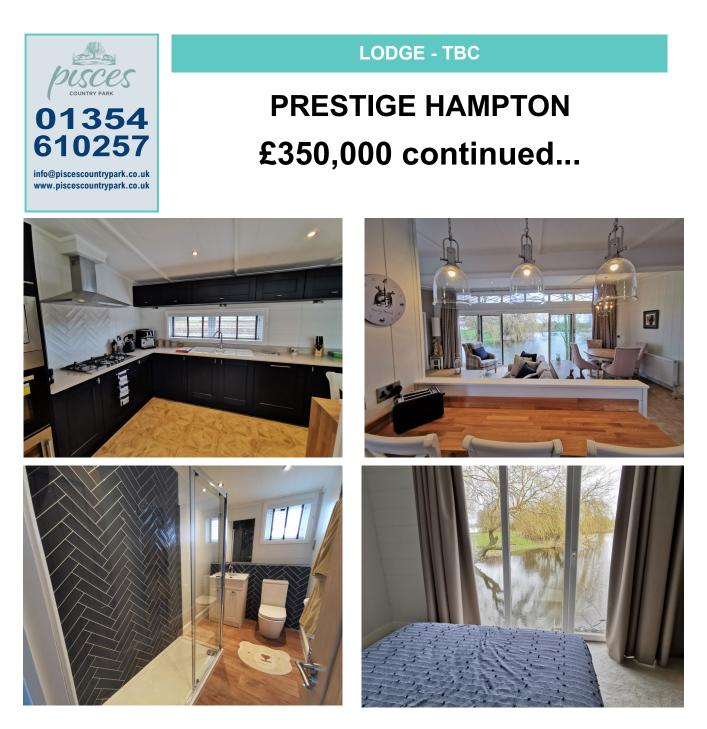

Features include: Bootility area with bench-seat & coat hooks. Cloakroom. Colour co-ordinated corner sofa, curtains, blinds, carpets, laminate & vinyl. Boutique style dining table with chairs, coffee table, nest of tables and sideboard. Solid oak breakfast bar & 2 stools. Kitchen features ivory stone quartz worktops. 5 burner gas hob, oven, microwave, dishwasher, fridge/freezer & washer dryer. Walk-in dressing area, en-suite and lake view to two bedrooms, plus third bedroom with bunk beds. Thermowood & Cedar cladding. Anthracite grey UPVC windows and doors.