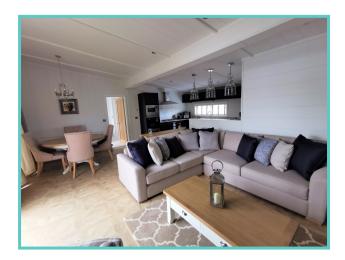

Continued overleaf.....

With a combination of white tongue and groove walls and wooden floors to the deep blue accents and oversize bell pendant lighting. Beautiful finishes abound throughout, with the rich blue shaker kitchen topped with cool quartz surfaces, to the contrasting warmth of a solid oak breakfast bar and seating area. A spectacular home inside and out!

Features include: Bootility area with bench-seat & coat hooks. Cloakroom. Colour co-ordinated corner sofa, curtains, blinds, carpets, laminate & vinyl. Boutique style dining table with chairs, coffee table, nest of tables and sideboard. Solid oak breakfast bar & 2 stools. Kitchen features ivory stone quartz worktops. 5 burner gas hob, oven, microwave, dishwasher, fridge/freezer & washer dryer. Walk-in dressing area, en-suite and lake view to two bedrooms, plus third bedroom with bunk beds. Thermowood & Cedar cladding. Anthracite grey UPVC windows and doors.