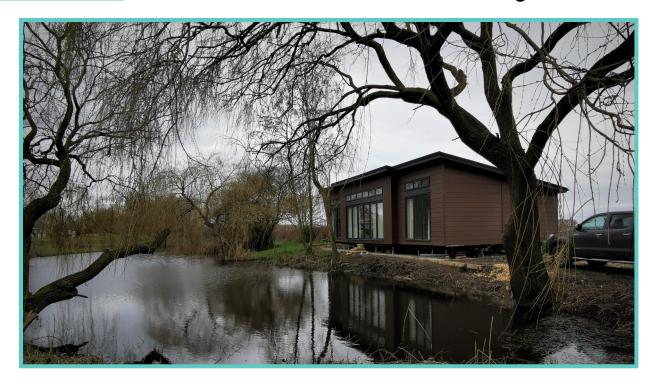

## PRESTIGE HAMPTON £300,000

50ft x 22ft, 3 Bed, 6 Berth, Stunning Lake View.

Truly a room with a view! The dramatic full length bi-fold doors dominate the front elevation of the Hampton accentuating the feeling of opulence and light. With decking built to sit out over the lake which this lodge so proudly faces.

Continued overleaf.....

## PRESTIGE HAMPTON £300,000 continued...

With a combination of white tongue and groove walls and wooden floors to the deep blue accents and oversize bell pendant lighting. Beautiful finishes abound throughout, with the rich blue shaker kitchen topped with cool quartz surfaces, to the contrasting warmth of a solid oak breakfast bar and seating area.