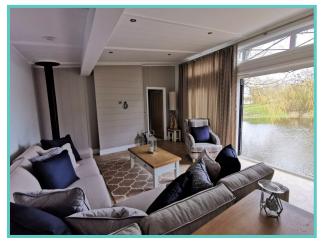

A spectacular home inside and out!

Features include: Bootility area with bench-seat & coat hooks. Cloakroom. Colour co-ordinated corner sofa, curtains, blinds, carpets, laminate & vinyl. Boutique style dining table with chairs, coffee table, nest of tables and sideboard. Solid oak breakfast bar & 2 stools. Kitchen features ivory stone quartz worktops. 5 burner gas hob, oven, microwave, dishwasher, fridge/freezer & washer dryer. Walk-in dressing area, en-suite and lake view to two bedrooms, plus third bedroom with bunk beds. Thermowood & Cedar cladding. Anthracite grey UPVC windows and doors.