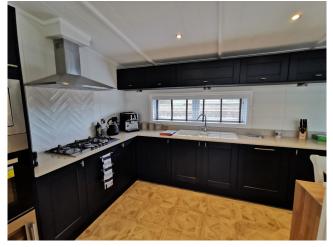

## PRESTIGE HAMPTON £300,000 continued...

With a combination of white tongue and groove walls and wooden floors to the deep blue accents and oversize bell pendant lighting. Beautiful finishes abound throughout, with the rich blue shaker kitchen topped with cool quartz surfaces, to the contrasting warmth of a solid oak breakfast bar and seating area.

A spectacular home inside and out!

Features include: Bootility area with bench-seat & coat hooks. Cloakroom. Colour co-ordinated corner sofa, curtains, blinds, carpets, laminate & vinyl. Boutique style dining table with chairs, coffee table, nest of tables and sideboard. Solid oak breakfast bar & 2 stools. Kitchen features ivory stone quartz worktops. 5 burner gas hob, oven, microwave, dishwasher, fridge/freezer & washer dryer. Walk-in dressing area, en-suite and lake view to two bedrooms, plus third bedroom with bunk beds. Thermowood & Cedar cladding. Anthracite grey UPVC windows and doors.