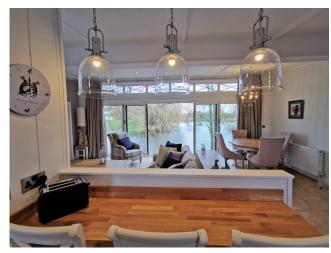

## PRESTIGE HAMPTON £300,000

50ft x 22ft, 3 Bed, 6 Berth, Stunning Lake View.

Truly a room with a view! The dramatic full length bi-fold doors dominate the front elevation of the Hampton accentuating the feeling of opulence and light. With decking built to sit out over the lake which this lodge so proudly faces.

A spectacular home inside and out!

Features include: Bootility area with bench-seat & coat hooks. Cloakroom. Colour co-ordinated corner sofa, curtains, blinds, carpets, laminate & vinyl. Boutique style dining table with chairs, coffee table, nest of tables and sideboard. Solid oak breakfast bar & 2 stools. Kitchen features ivory stone quartz worktops. 5 burner gas hob, oven, microwave, dishwasher, fridge/freezer & washer dryer. Walk-in dressing area, en-suite and lake view to two bedrooms, plus third bedroom with bunk beds. Thermowood & Cedar cladding. Anthracite grey UPVC windows and doors.