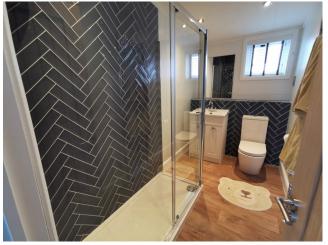

A spectacular home inside and out!

Features include: Bootility area with bench-seat & coat hooks. Cloakroom. Colour co-ordinated corner sofa, curtains, blinds, carpets, laminate & vinyl. Boutique style dining table with chairs, coffee table, nest of tables and sideboard. Solid oak breakfast bar & 2 stools. Kitchen features ivory stone quartz worktops. 5 burner gas hob, oven, microwave, dishwasher, fridge/freezer & washer dryer. Walk-in dressing area, en-suite and lake view to two bedrooms, plus third bedroom with bunk beds. Thermowood & Cedar cladding. Anthracite grey UPVC windows and doors.