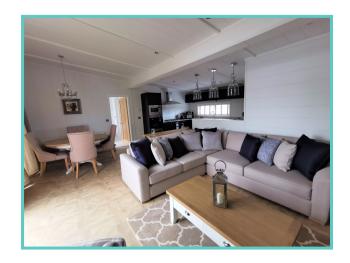

A spectacular home inside and out!

Features include: Bootility area with bench-seat & coat hooks. Cloakroom. Colour co-ordinated corner sofa, curtains, blinds, carpets, laminate & vinyl. Boutique style dining table with chairs, coffee table, nest of tables and sideboard. Solid oak breakfast bar & 2 stools. Kitchen features ivory stone quartz worktops. 5 burner gas hob, oven, microwave, dishwasher, fridge/freezer & washer dryer. Walk-in dressing area, en-suite and lake view to two bedrooms, plus third bedroom with bunk beds. Thermowood & Cedar cladding. Anthracite grey UPVC windows and doors.